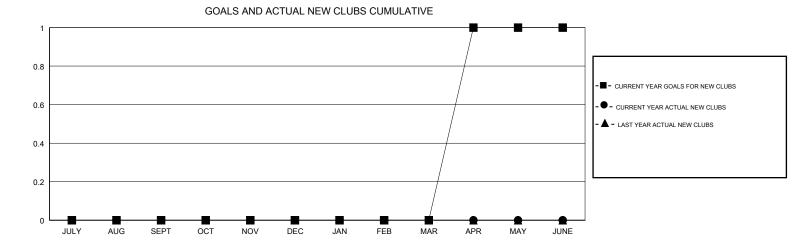

## **LOCATION OREGON HOWARD HUDSON GMT CA** Clubs Members RESULTS FOR 2017-2018 RESULTS FOR 2017-2018 NEW CLUBS NEW CLUB GOAL DROPPED CLUBS MEMBER GROWTH NET MEMBER GROWTH DROPPED QUARTER QUARTER GOAL ACTUAL MEMBERS ACTUAL (including transfers) 0 0 0 -8 26 36 JULY/AUG/SEPT JULY/AUG/SEPT 0 -8 0 0 OCT/NOV/DEC OCT/NOV/DEC 0 0 0 0 0 -8 JAN/FEB/MAR JAN/FEB/MAR 0 0 0 0 12 APR/MAY/JUNE APR/MAY/JUNE