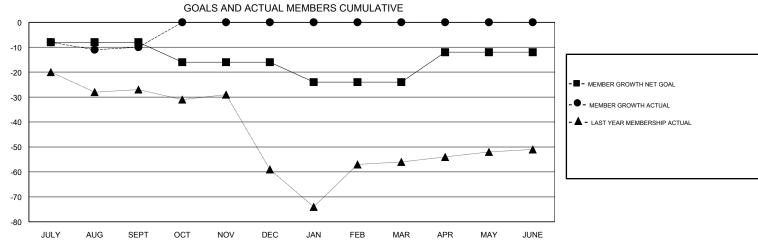

## **LOCATION OREGON HOWARD HUDSON GMT CA** Clubs Members RESULTS FOR 2017-2018 RESULTS FOR 2017-2018 NEW CLUBS NEW CLUB GOAL DROPPED CLUBS MEMBER GROWTH NET MEMBER GROWTH DROPPED QUARTER QUARTER GOAL ACTUAL MEMBERS ACTUAL (including transfers) 0 0 0 -8 26 36 JULY/AUG/SEPT JULY/AUG/SEPT 0 -8 0 0 OCT/NOV/DEC OCT/NOV/DEC 0 0 0 0 0 -8 JAN/FEB/MAR JAN/FEB/MAR 0 0 0 0 12 APR/MAY/JUNE APR/MAY/JUNE